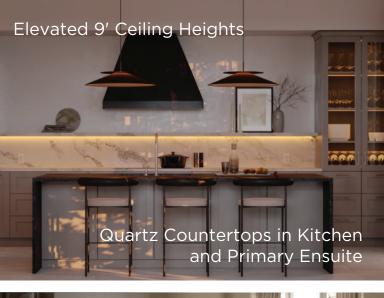

DOUBLE CAR GARAGE**

\$40,000 With Offer

\$40,000 30 Days

\$40,000 60 Days

\$40,000 120 Days

\$40,000 180 Days

TOTAL \$200,000

# **Bonus Features:**

- Second Floor & Second Floor Hallway
- Stainless Steel Appliance Voucher (townhomes only)
- Ø Towns to receive \$10k Decor Dollars
- Detached to receive\$20k Decor Dollars
- Ø Air Conditioner
- ✓ Capped Development Charges at \$7,500

# Mortgage Info:

Robert Kavanagh | Mortgage Specialist T. 416.414.6815 E. ROBERT.KAVANAGH@RBC.COM





#### Some conditions may apply. Specifications, features and finishes subject to change without notice. E.&O.E. Additional promotions are subject to change without notice. E.&O.E. \* Must be done within 14 days of signing.

# DECO Design*Forward* Features:





## Modern Stonecast Electric Fireplace